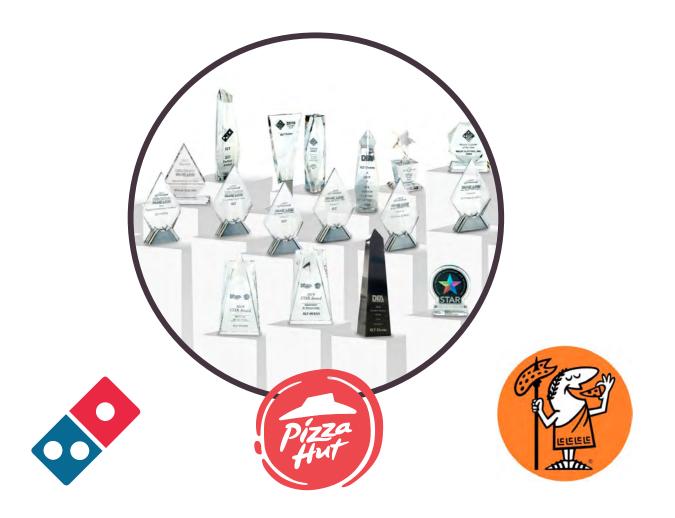

XLT has been producing award winning products, like our stackable conveyor oven and capture and contain ventilation system, for decades.

Our commitment to QCDS - Quality, Cost, Delivery, and Service - has earned awards like Vendor of the Year, Supplier of the Year, and Partner Award from Domino's, Little Caesars, and Pizza Hut in the US.

In 2019, XLT was awarded not just one, but two prestigious STAR Awards

- The first award is the Pizza Hut STAR award for Equipment & Smallwares.
- The second award was the highly coveted Pizza Hut Supplier of the Year STAR Award. XLT was chosen over 1,000+ amazing suppliers for this top honor.