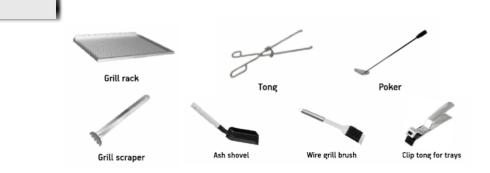

### INCLUDED

| Fire braker                        | Tong                 | Grill Scraper |
|------------------------------------|----------------------|---------------|
| 2x Stainless Steel Grill<br>Grates | Clip Tong            | Ash Shovel    |
| Grease Collector                   | Wire Brush           | Poker         |
|                                    | Ash Collector Drawer | Packaging     |