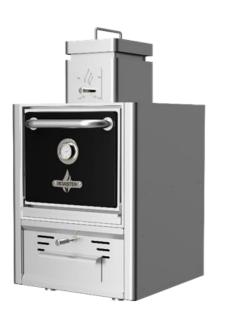

**ROASTER CHARCOAL OVEN R34** 

# O andre

Inox door

ACCESSORIES

Red door

| TECHNICAL INFORMATION        |                |  |
|------------------------------|----------------|--|
| Dreadu activity a            | 25 dia ara     |  |
| Productivity +-              | 35 diners      |  |
| Fire up time                 | 30 min average |  |
| Charcoal daily consumption * | 5 – 7 kg       |  |
| Performance *                | 7 h            |  |
| Broiling temperature         | 250°C to 350°C |  |
| Exhaust rate                 | 1400 m3/h      |  |
| Heat Output                  | 5 kw           |  |
| Extraction Diameter Φ        | 180 mm         |  |