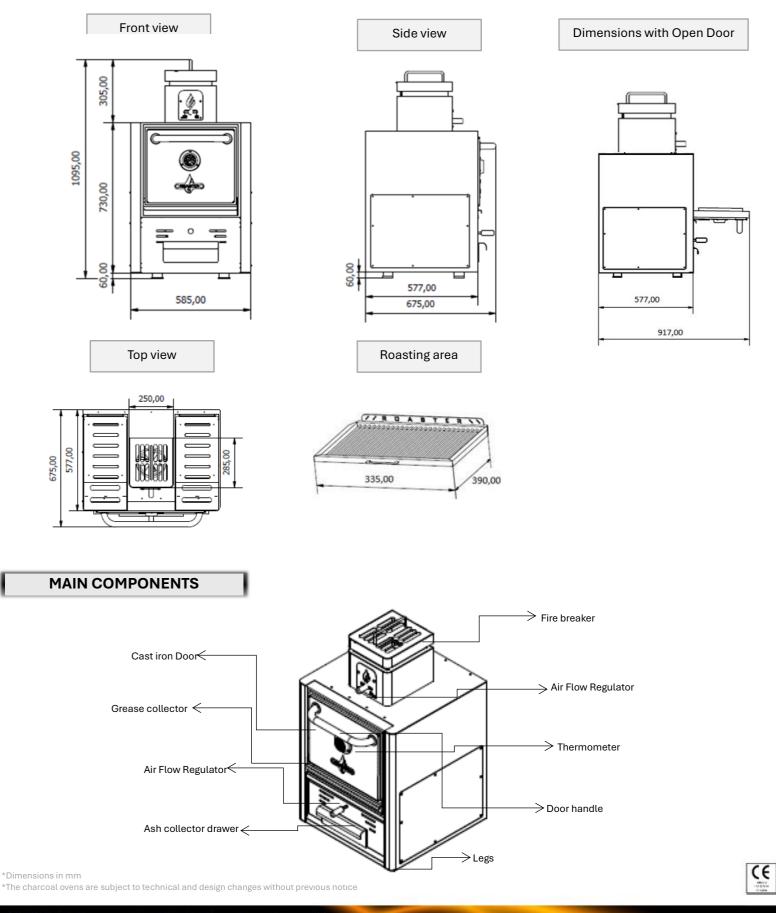

#### **TECHNICAL DRAWINGS**

BIOKAN GP -Commercial Kitchen Equipment sales@roastergrills.com +30 210 2203458 www.roastergrills.com Sales Office 312 Syngrou Ave.,Kallithea,17673,Athens,Greece Factory 2nd km.Kozani – Nea Nikopoli,50100,Kozani,Greece

## **DIMENSIONS & WEIGHTS**

| Without packaging       | 585X577X1095 mm |
|-------------------------|-----------------|
| With packaging          | 730X780X1370 mm |
| Weight (NET)            | 150 kg          |
| Weight (with packaging) | 205 kg          |